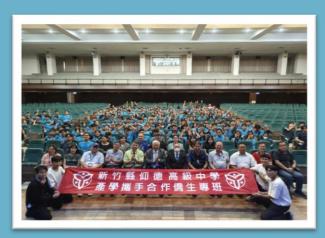

# 活動花絮

 The first festival in Taiwan - Mid autumn festival

- ◆ Chairman Chen &President Gan attend the welcome activities.
- The Spring Festival party for overseas Chinese students was held, including the presentation of Spring Festival red envelopes and people's biological resources, so that our overseas Chinese students could feel the strong atmosphere of celebrating the festival in Taiwan and warm their homesickness.